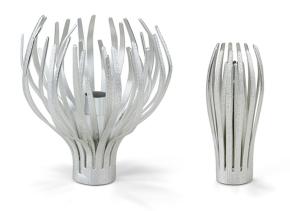

## **Designer: NOUSAKU**

The Move Vase is made entirely of tin. As tin is soft and malleable, you can change the vase's shape to a form that best showcases your flower.

This item is made using traditional casting techniques handed down for over 400 years in Takaoka, Toyama Prefecture, Japan.

Materials: Tin; vase part is made of

brass

Dimensions: L5.1 x W5.1 x H20.8 cm

Note: This brand has a minimum total order value of US\$500. Please do not check out below this value, otherwise order will be automatically cancelled.