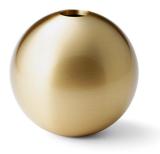

## **Designer: NOUSAKU**

A round flower vase, the Tama Vase is made of brass.

Such an elegant design is only achieved by the advanced casting and refined finishing techniques of NOUSAKU's master craftsmen.

Dimensions: L10.3 x W10.3 x H9.7 cm

Note: This brand has a minimum total order value of US\$500. Please do not check out below this value, otherwise, order will be automatically cancelled.

*Please email cs@vermillionlifestyle.com to inquire about trade bundle pricing.* 

**Primary Material:** Brass **Primary Color:** Gold **Customization:** This product is not customizable.