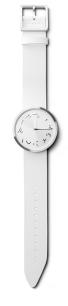

## **Designer: ALAN CHAN CREATIONS**

NOW Timepiece unveils Chinese calligraphy inspired design with time. The minute hand completes the Chinese numerals as it moves around the dial while the strap depicts a calligraphy brushstroke. On the back of the case, Alan Chan's name in the form of a Chinese seal is imprinted as a sign of endorsement such as that on a traditional calligraphy work of art.

Dimensions: D0.7 x W3.9 x H24.5 cm

Limited stock available.

**Primary Material:** Stainless steel **Primary Color:** White **Customization:** This product is not customizable.