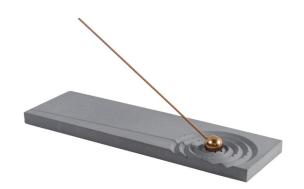

## **Designer: KIN OBJECTS**

The Ridge Begins incense holder (or incense burner) starts from one dot, from which a series of abstracted waves spread out like a ripple in a pond. The ripples and the bronze ball are placed slightly askew from the center line of the burner for a dynamic composition.