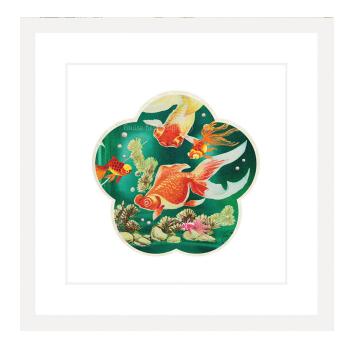

## **Designer: LOUISE HILL DESIGN**

Each of Louise's 'Little Chinese Windows' depicts a curated vignette of objects arranged as a still life image with image details layered over the top.

A photograph inspired by an old biscuit tin that came from Beijing to add to Louise Hill's collection. She loves the vibrant colors of the metallic emerald green with the Chinese red/orange of the goldfish. For this design, she added several layers of extra embroidered fish, photos taken from some vintage Chinese fabric that came from a shop in Barcelona, Spain! The white air bubbles are photographed little white carved wooden beads from China.